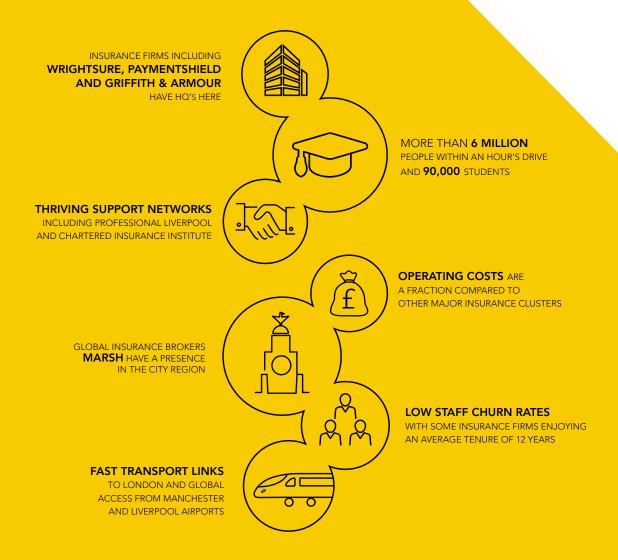

## WHY LIVERPOOL?

- SIGNIFICANT INSURANCE SUPPORT FUNCTIONS LOCATED HERE INCLUDING RSA AND POLICE MUTUAL
- INSURTECHS SUCH AS VAST VISIBILITY AND PROCEDE, PROVIDE TECHNOLOGY FOR THE INSURANCE SECTOR
- AI INNOVATION AND ROBOTICS PROCESS AUTOMATION BY FIRMS SUCH AS BLUE PRISM
- STRENGTHS IN MARINE INSURANCE,
  HOME TO LIVERPOOL UNDERWRITERS
  MARINE ASSOCIATION

These are just some of the reasons why **Royal & Sun Alliance** are expanding here, where their More Than and Motability operations already employ around 1,000 staff.